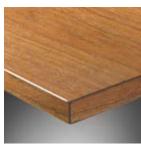

**HPL tabletop:**HPL (high pressure laminate) board,
16 mm thick.

Many contemporary decors are available for the tabletops and cover plates.

Real-wood veneers: The right choice for representative areas.

Many contemporary veneers are available.

The Cegano desk frames are available in the colour shades white aluminium, white and black-grey. They can be combined with runners in white aluminium, white, black-grey and chrome.