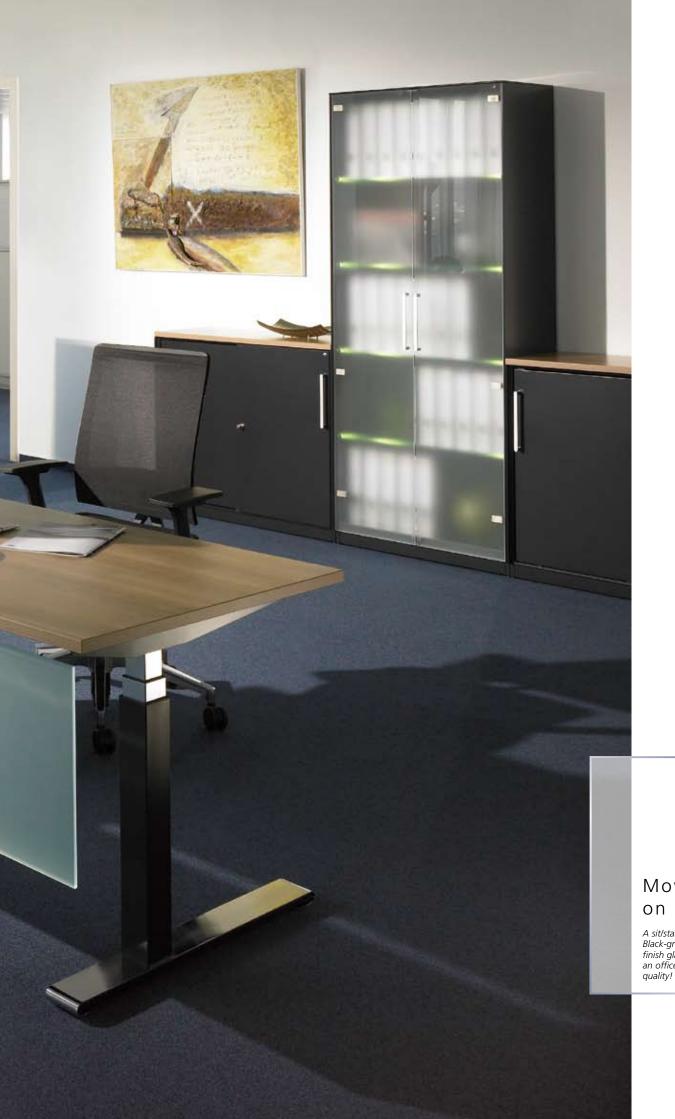

### Unmistakeable.

In this successful interplay of contrasts, the filigree runner encloses the robust, black-grey core.

Satin-finish glass: In doors and shelves. For an even more sophisticated cupboard look.

High-tech in the office: Fully extensible pull-outs with parallel control, a self-closing system and an anti-tilt mechanism. Optionally available with soft closing silencers.

The timeless design of Cegano makes it easy to select office cupboards. Combining it with the Symbio cupboard system is just one of numerous ideal options. You can choose from an extremely wide range of cupboard variants – from the double-door version to the drawer model. Mix and match your own "feel-good office" with desks, cupboards and pedestals from C+P.

Cupboards from the Symbio range and Cegano desks match together perfectly.

**Cable aperture sockets:** The cable aperture sockets may be desk. They are available in plastic or in a metal design with a brush