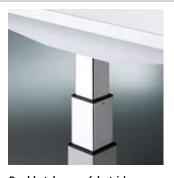

### Height adjustment

Raster height adjustment: The height adjustment works quickly and simply with socket head screws...

...or a quick-action lock in the squaretube frame and is convenient to use.