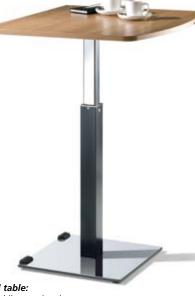

#### Sit/stand occasional table:

Height-adjustable, mobile occasional tables bring movement to the office and are ideal for efficient brief meetings.

#### Mobile freedom:

The casters integrated in the base plate provide ideal leg room. With them, you can place the occasional table in the right position in a flash.

#### Pneumatic height adjustment:

The Cegano version with pneumatic height adjustment is fitted with a T-frame made of rectangular tubes. The pneumatic spring is available in various lifting power ranges to suit different table loads. The optional casters guarantee unlimited mobility.