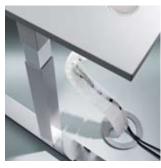

#### Wiring technology

Cable aperture sockets: Available in plastic or – as shown here - in metal with a stainless steel look and a brush seal.

Vertical cable routing: Brings the cables securely and flexibly down to the floor.

the desk is immediately neat and tidy.

**Integrable technology box:**The technology box that can be integrated in the tabletop safely houses your power and data supply and provides extremely easy and direct access. Flap open – and all the cables and devices are quickly accessible for you. Flap closed – and