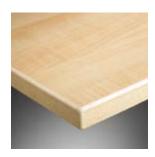

## An ingenious combination.

**DCPB tabletop:** Standard desk, 25 mm thick as a directly coated particle board with a wood or solid decor and edge

You can choose from many attractive colour coatings at C+P as a standard feature. We are also always glad to fulfil all your own particular colour wishes. You can find the entire C+P colour and decor selection and additional information on the topic of colour design in the latest catalogue. Have fun choosing!