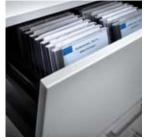

## Concentrating and communicating.

The height of the desks can be adjusted to suit each individual employee. And thanks to the easy mobility of the walls, you can react quickly to any changes.

Asisto drawer fittings:
Drawer cabinets from the Asisto range allow you to tidily store all conventional types of organizational media – from the classic suspension file through to data carriers.

**Multibox:** The practical fixture for notes and small parts.

**Tray:** Available in A4 landscape and portrait format.

**CD rack:** The most important data carriers always within reach.