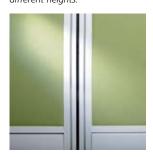

**Linear linking:** Available for walls of identical or different heights.

**T-linking:** Available for walls of identical or different heights. Also possible as cross-linking.