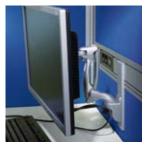

**Monitor holder:** In various models, for TFT monitors with VESA standard.

Flexible and durable: The mobile high pedestal with its maxi-casters is always ready, wherever it happens to be needed.