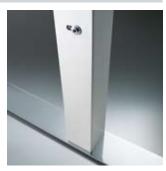

### Height adjustment

Raster height adjustment: The height adjustment works quickly and simply with socket head screws...

...or a quick-action lock in the squaretube frame and is convenient to use.