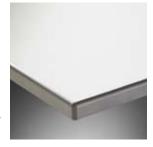

**HPL tabletop:**HPL (high pressure laminate) board,
16 mm thick.

Many contemporary decors are available for the tabletops and cover plates.

Real-wood veneers: The right choice for representative areas.