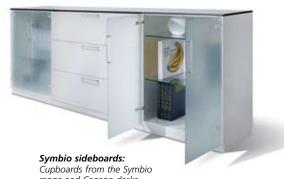

High-tech in the office: Fully extensible pull-outs with parallel control, a self-closing system and an anti-tilt mechanism. Optionally available with soft closing silencers.

The timeless design of Cegano makes it easy to select office cupboards. Combining it with the Symbio cupboard system is just one of numerous ideal options. You can choose from an extremely wide range of cupboard variants – from the double-door version to the drawer model. Mix and match your own "feel-good office" with desks, cupboards and pedestals from C+P.

Cupboards from the Symbio range and Cegano desks match together perfectly.

**Cable aperture sockets:** The cable aperture sockets may be desk. They are available in plastic or in a metal design with a brush