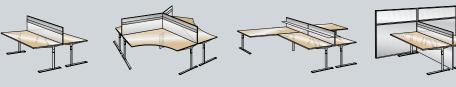

If you require visual and acoustic screening while ensuring that spontaneous communications are possible at the same time, then C+P wall systems are the perfect solution. All the necessary equipment can be integrated easily. The power and data supply, the monitor mounts and storage possibilities – everything is in or on the wall.

## Concentrating and communicating.

The height of the desks can be adjusted to suit each individual employee. And thanks to the easy mobility of the walls, you can react quickly to any changes.

Asisto drawer fittings:
Drawer cabinets from the Asisto range allow you to tidily store all conventional types of organizational media – from the classic suspension file through to data carriers.

**Linear linking:** Available for walls of identical or different heights.

**T-linking:** Available for walls of identical or different heights. Also possible as cross-linking.

### Workstation variants and wall systems