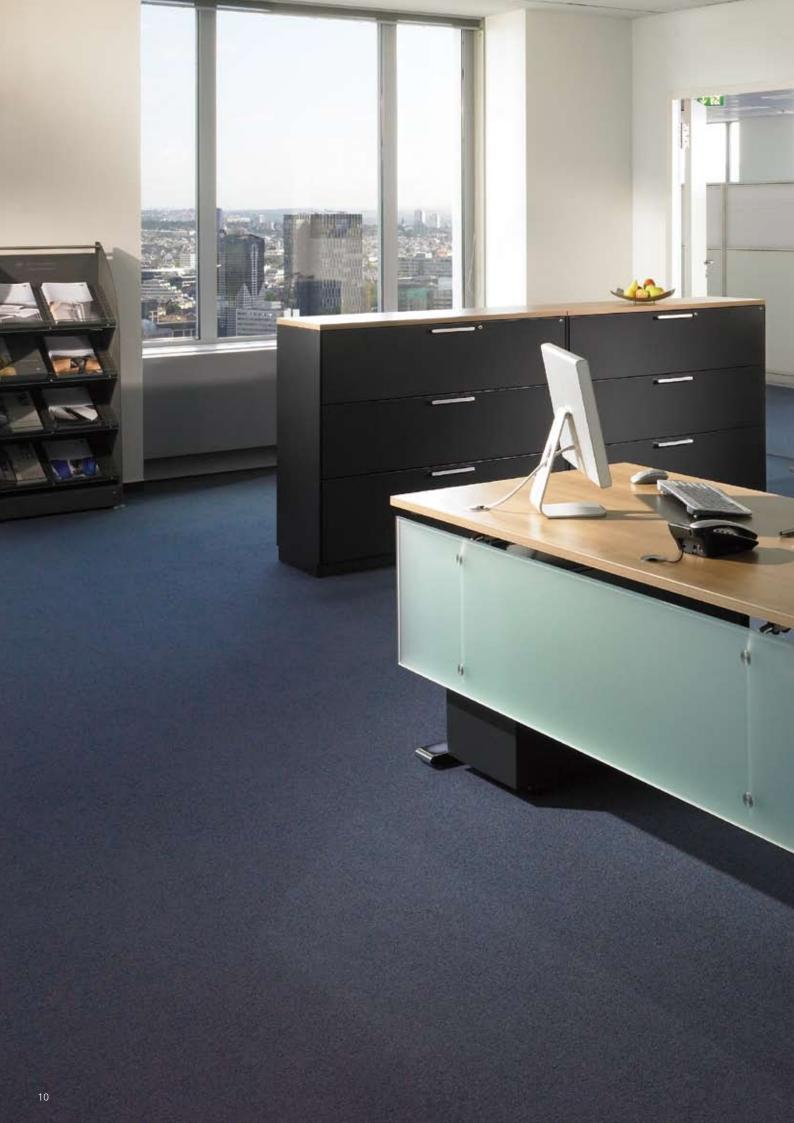

# Moving on up

A sit/stand dynamic. Black-grey steel. Satinfinish glass. Cherry decor: an office of the highest quality! C+P is well known for seamlessly integrating the sit/stand dynamic into all its office ranges. Life is movement! And good furniture gives you the necessary freedom to move.

The sit/stand desks with telescopic height adjustment are far ahead of their time. With an adjustable height of 650 - 1250 mm (pneumatic or electric double telescope), they assure compliance even with future standards, strong lifting power and a high adjustment speed.