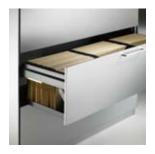

High-tech in the office: Fully extensible pull-outs with parallel control, a self-closing system and an anti-tilt mechanism. Optionally available with soft closing silencers.

The timeless design of Cegano makes it easy to select office cupboards. Combining it with the Symbio cupboard system is just one of numerous ideal options. You can choose from an extremely wide range of cupboard variants – from the double-door version to the drawer model. Mix and match your own "feel-good office" with desks, cupboards and pedestals from C+P.

Cupboards from the Symbio range and Cegano desks match together perfectly.

**Cable aperture sockets:** The cable aperture sockets may be desk. They are available in plastic or in a metal design with a brush