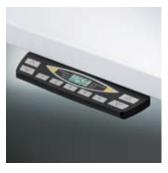

**Electric motor:** The electric height adjustment is available on request with memory control.

Double telescope (electric): The Cegano version with electric height adjustment is fitted with a C-frame made of square tubes. It is also available with double telescope and a height adjust-ment range of 650-1250 mm.

#### Electric or pneumatic height adjustment

Comfort height adjustment: The electric height adjustment from 650 - 1250 mm.

Exclusive height adjustment: The electric height adjustment is available on request with memory control.