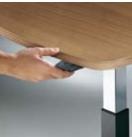

#### Simple adjustment:

Thanks to the manual release for the pneumatic spring directly under the desk, you can quickly reach the desired height (685 - 1100 mm).