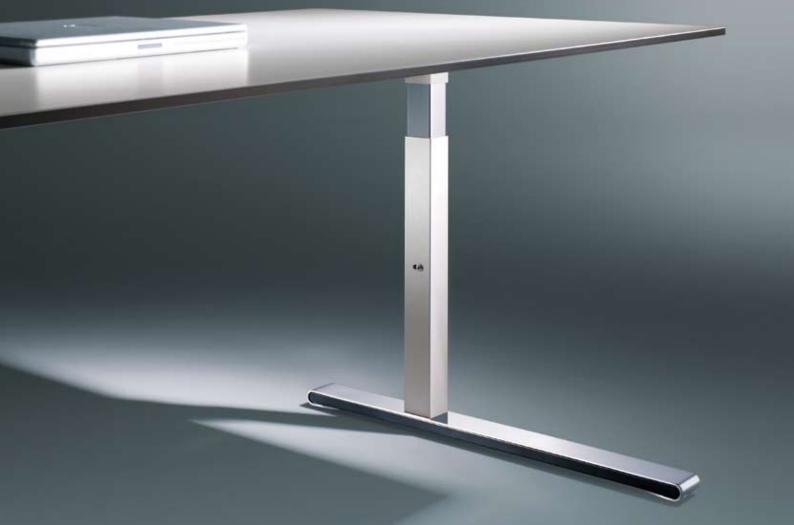

... or a square-tube frame, just as you wish. Both variants are height-adjustable from 650 - 850 mm, so they can be adjusted perfectly for every user.

Convenient height adjustment: User-friendly and future-proof height adjustment from 650 - 850 mm, adjustable in 10-mm steps.

Both excellence and fascination are easily recognizable. The product personality of Cegano is characterized by an unmistakeable "runner" design. A formal language where straight lines are attractively combined with soft curves. The chrome-plated version of the runner is not only sophisticated, but also immensely resistant thanks to its durable surface.

#### Frame shapes

Two shapes - one system: Cegano desk systems are optionally available with a round-tube frame...

... or a square-tube frame, just as you wish. Both variants are height adjustable from 650-850 mm.