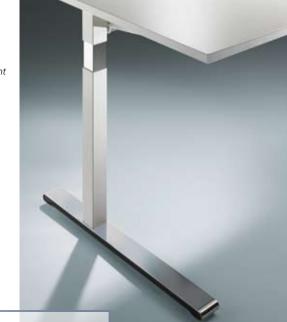

#### Frame shapes

Two shapes - one system: Cegano desk systems are optionally available with a round-tube frame...

... or a square-tube frame, just as you wish. Both variants are height adjustable from 650-850 mm.

### Height adjustment

Raster height adjustment: The height adjustment works quickly and simply with socket head screws...

...or a quick-action lock in the squaretube frame and is convenient to use.