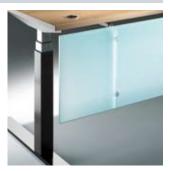

### Unmistakeable.

In this successful interplay of contrasts, the filigree runner encloses the robust, black-grey core.

Satin-finish glass: In doors and shelves. For an even more sophisticated cupboard look.

Glass modesty panel: On request, the modesty panel is also available in satin-finish toughened safety glass (TSG) or in steel.

**Equipment board:** Always in reach: the height-adjustable equipment board, e.g., for a printer or a fax.