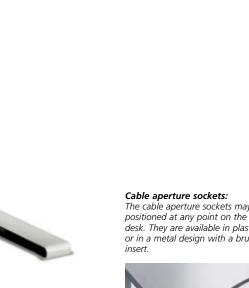

Cupboards from the Symbio range and Cegano desks match together perfectly.

**Cable aperture sockets:** The cable aperture sockets may be desk. They are available in plastic or in a metal design with a brush