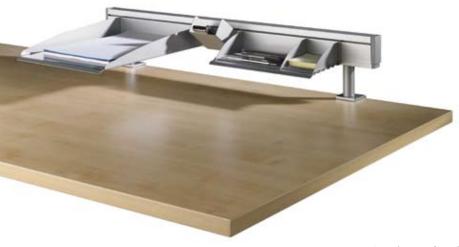

**Desktop organizers:** The railing set for desktop organizers can accommodate several organizational helpers.

Greeting, welcoming, discussing briefly while standing up – the reception point for visitors promotes spontaneous communications and can also easily be connected to a desk later.

**Multibox:** The practical fixture for notes and small parts.

**Tray:** Available in A4 landscape and portrait format.

**CD rack:** The most important data carriers always within reach.