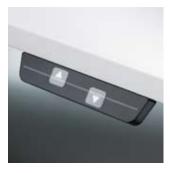

#### Simple adjustment:

Thanks to the manual release for the pneumatic spring directly under the desk, you can quickly reach the desired height (685 - 1100 mm).