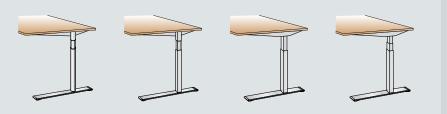

#### Frame shapes

Two shapes - one system: Cegano desk systems are optionally available with a round-tube frame...

... or a square-tube frame, just as you wish. Both variants are height adjustable from 650-850 mm.

#### Frame models

Round-tube or square-tube, with height adjustment. Alternatively available as a sit/stand workstation with pneumatic (rectangular tube, T-frame) or electric (square tube, C-frame) height adjustment, both with single or double telescope.