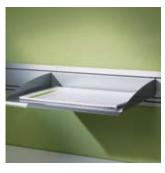

**Within reach:** The height-adjustable equipment board, e.g., for a printer or a fax.

**Stationery tray:** Always within reach. For quick, hand-written notes.

always remain flexible.

The visitor reception point is available as a solo version

Glass modesty panel: On request, the modesty panel is also available in satin-finish toughened safety glass (TSG) or in steel.

**Equipment board:** Always in reach: the height-adjustable equipment board, e.g., for a printer or a fax.