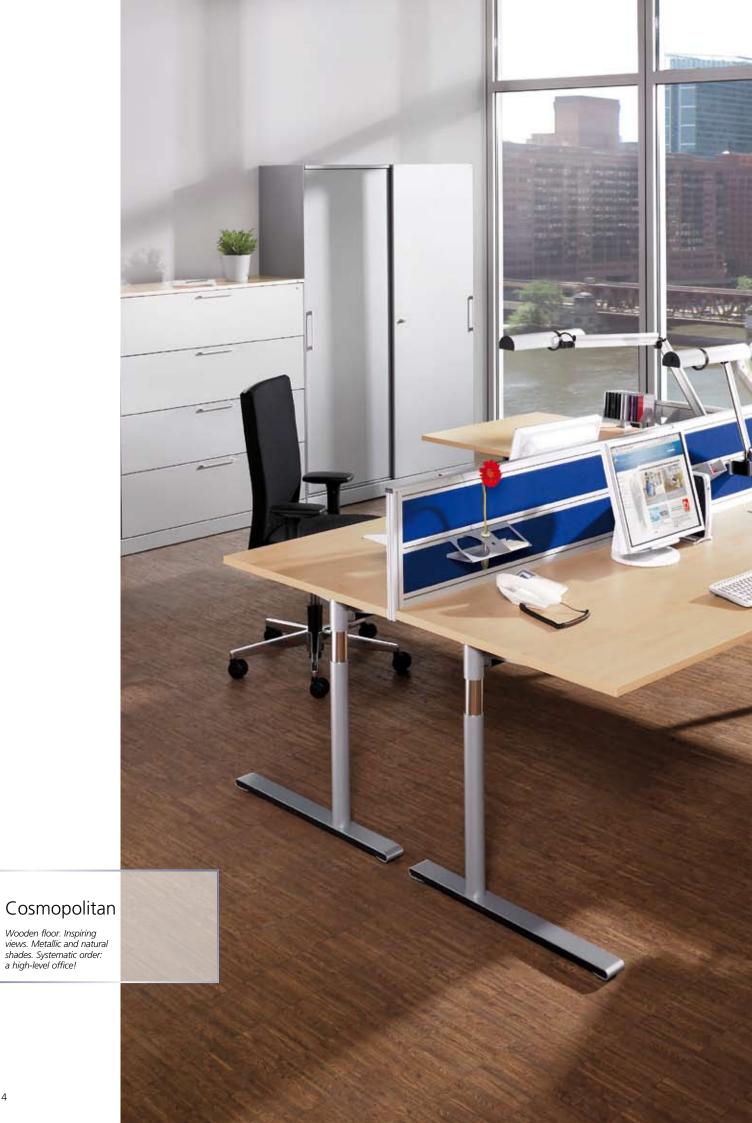

## Cegano shapes rooms.

Cegano from C+P stands for a complete workstation system with solutions for every application. How would you like to furnish your room? From the tried and tested double workstation to modern 120° group workstations and even a workbench solution – anything is possible. You have the office. We have the furniture.

Convenient height adjustment: User-friendly and future-proof height adjustment from 650 - 850 mm, adjustable in 10-mm steps.

Both excellence and fascination are easily recognizable. The product personality of Cegano is characterized by an unmistakeable "runner" design. A formal language where straight lines are attractively combined with soft curves. The chrome-plated version of the runner is not only sophisticated, but also immensely resistant thanks to its durable surface.