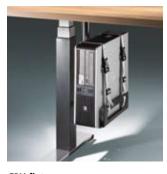

#### Add-on elements

**CPU fixture:**The central PC unit is housed efficiently in this variable fixture; its height, depth and width can be adjusted.

Acrylic modesty panel: The modesty panel made of satin-finish acrylic glass protects against curious glances.