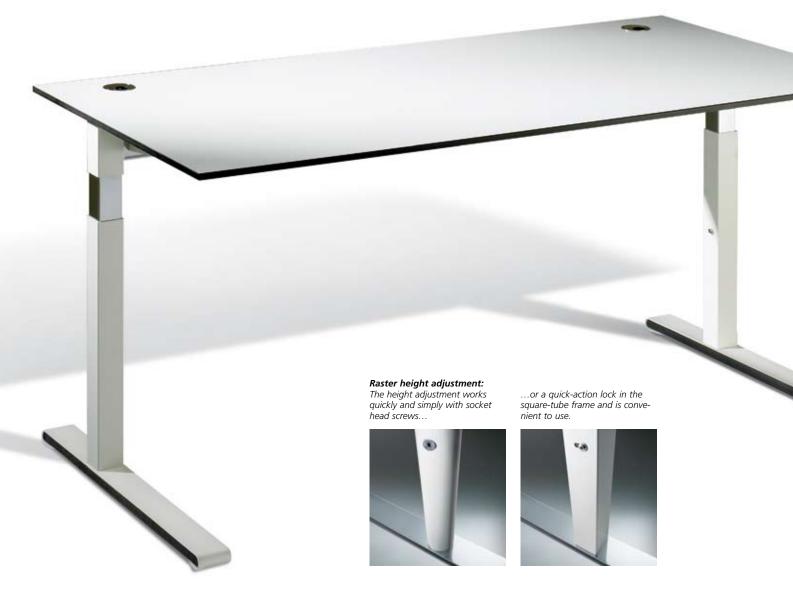

#### Frame shapes

Two shapes - one system: Cegano desk systems are optionally available with a round-tube frame...

... or a square-tube frame, just as you wish. Both variants are height adjustable from 650-850 mm.

### Height adjustment

Raster height adjustment: The height adjustment works quickly and simply with socket head screws...

...or a quick-action lock in the squaretube frame and is convenient to use.