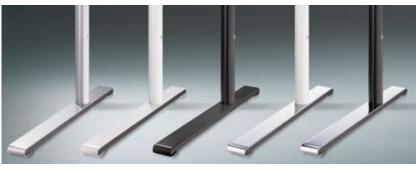

The filigree, unmistakeable form is also impressive for its stability and durability. After all, Cegano comes from C+P, the market leader for steel furniture.

Round. Square. Attractive.

**Two shapes – one system:** Cegano desk systems are optionally available with a round-tube frame...

Convenient height adjustment: User-friendly and future-proof height adjustment from 650 - 850 mm, adjustable in 10-mm steps.

Both excellence and fascination are easily recognizable. The product personality of Cegano is characterized by an unmistakeable "runner" design. A formal language where straight lines are attractively combined with soft curves. The chrome-plated version of the runner is not only sophisticated, but also immensely resistant thanks to its durable surface.

### Unmistakeable.

In this successful interplay of contrasts, the filigree runner encloses the robust, black-grey core.

Satin-finish glass: In doors and shelves. For an even more sophisticated cupboard look.

Many contemporary veneers are available.

The Cegano desk frames are available in the colour shades white aluminium, white and black-grey. They can be combined with runners in white aluminium, white, black-grey and chrome.