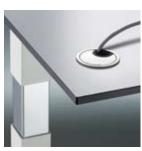

#### Wiring technology

Cable aperture sockets: Available in plastic or – as shown here - in metal with a stainless steel look and a brush seal.

Vertical cable routing: Brings the cables securely and flexibly down to the floor.