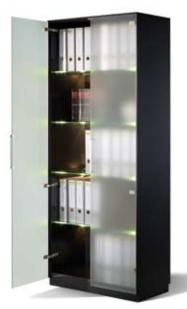

High-tech in the office: Fully extensible pull-outs with parallel control, a self-closing system and an anti-tilt mechanism. Optionally available with soft closing silencers.

The timeless design of Cegano makes it easy to select office cupboards. Combining it with the Symbio cupboard system is just one of numerous ideal options. You can choose from an extremely wide range of cupboard variants – from the double-door version to the drawer model. Mix and match your own "feel-good office" with desks, cupboards and pedestals from C+P.

Cupboards from the Symbio range and Cegano desks match together perfectly.

**Cable aperture sockets:** The cable aperture sockets may be desk. They are available in plastic or in a metal design with a brush