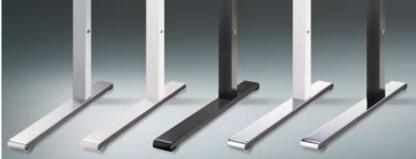

The filigree, unmistakeable form is also impressive for its stability and durability. After all, Cegano comes from C+P, the market leader for steel furniture.

Round. Square. Attractive.

**Two shapes – one system:** Cegano desk systems are optionally available with a round-tube frame...

Convenient height adjustment: User-friendly and future-proof height adjustment from 650 - 850 mm, adjustable in 10-mm steps.

Both excellence and fascination are easily recognizable. The product personality of Cegano is characterized by an unmistakeable "runner" design. A formal language where straight lines are attractively combined with soft curves. The chrome-plated version of the runner is not only sophisticated, but also immensely resistant thanks to its durable surface.

### Unmistakeable.

In this successful interplay of contrasts, the filigree runner encloses the robust, black-grey core.

Satin-finish glass: In doors and shelves. For an even more sophisticated cupboard look.

Many contemporary veneers are available.

The Cegano desk frames are available in the colour shades white aluminium, white and black-grey. They can be combined with runners in white aluminium, white, black-grey and chrome.