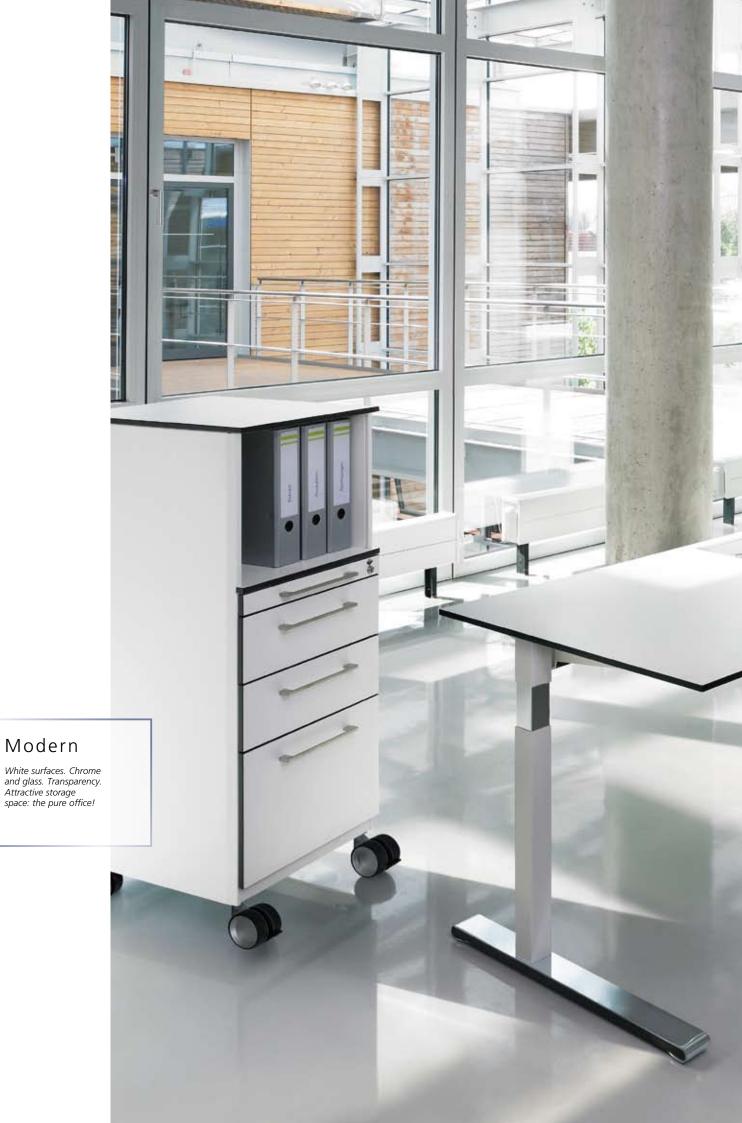

## Fresh

Bright environment. White furniture. Revitalizing feature colours. Discretion and communication: an office for ideas!

**Asisto drawer cabinets:** The ideal helpers for all filing and organizational