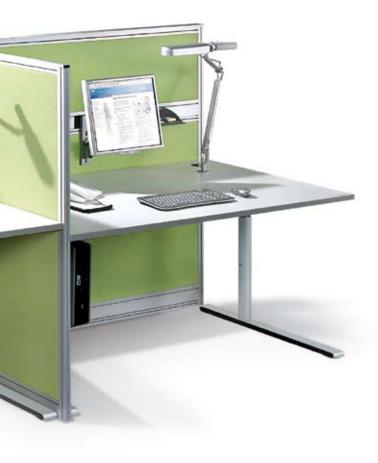

## Cegano shapes rooms.

Cegano from C+P stands for a complete workstation system with solutions for every application. How would you like to furnish your room? From the tried and tested double workstation to modern 120° group workstations and even a workbench solution – anything is possible. You have the office. We have the furniture.

Convenient height adjustment: User-friendly and future-proof height adjustment from 650 - 850 mm, adjustable in 10-mm steps.

Both excellence and fascination are easily recognizable. The product personality of Cegano is characterized by an unmistakeable "runner" design. A formal language where straight lines are attractively combined with soft curves. The chrome-plated version of the runner is not only sophisticated, but also immensely resistant thanks to its durable surface.

**Monitor holder:** In various models, for TFT monitors with VESA standard.

Flexible and durable: The mobile high pedestal with its maxi-casters is always ready, wherever it happens to be needed.