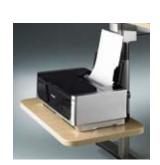

**Within reach:** The height-adjustable equipment board, e.g., for a printer or a fax.

**Stationery tray:** Always within reach. For quick, hand-written notes.

always remain flexible.

The visitor reception point is available as a solo version

Glass modesty panel: On request, the modesty panel is also available in satin-finish toughened safety glass (TSG) or in steel.

**Equipment board:** Always in reach: the height-adjustable equipment board, e.g., for a printer or a fax.