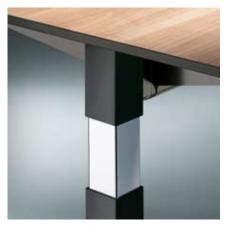

### Height adjustment

Raster height adjustment: The height adjustment works quickly and simply with socket head screws...

...or a quick-action lock in the squaretube frame and is convenient to use.