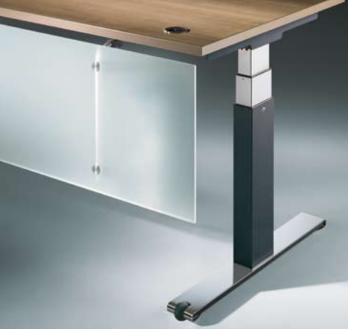

Convenient height adjustment: User-friendly and future-proof height adjustment from 650 - 850 mm, adjustable in 10-mm steps.

Both excellence and fascination are easily recognizable. The product personality of Cegano is characterized by an unmistakeable "runner" design. A formal language where straight lines are attractively combined with soft curves. The chrome-plated version of the runner is not only sophisticated, but also immensely resistant thanks to its durable surface.

### Unmistakeable.

In this successful interplay of contrasts, the filigree runner encloses the robust, black-grey core.

Satin-finish glass: In doors and shelves. For an even more sophisticated cupboard look.

High-tech in the office: Fully extensible pull-outs with parallel control, a self-closing system and an anti-tilt mechanism. Optionally available with soft closing silencers.

The timeless design of Cegano makes it easy to select office cupboards. Combining it with the Symbio cupboard system is just one of numerous ideal options. You can choose from an extremely wide range of cupboard variants – from the double-door version to the drawer model. Mix and match your own "feel-good office" with desks, cupboards and pedestals from C+P.