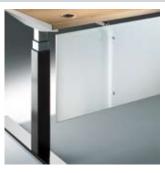

### Unmistakeable.

In this successful interplay of contrasts, the filigree runner encloses the robust, black-grey core.

Satin-finish glass: In doors and shelves. For an even more sophisticated cupboard look.

#### Add-on elements

**CPU fixture:**The central PC unit is housed efficiently in this variable fixture; its height, depth and width can be adjusted.

Acrylic modesty panel: The modesty panel made of satin-finish acrylic glass protects against curious glances.

Glass modesty panel: On request, the modesty panel is also available in satin-finish toughened safety glass (TSG) or in steel.

**Equipment board:** Always in reach: the height-adjustable equipment board, e.g., for a printer or a fax.