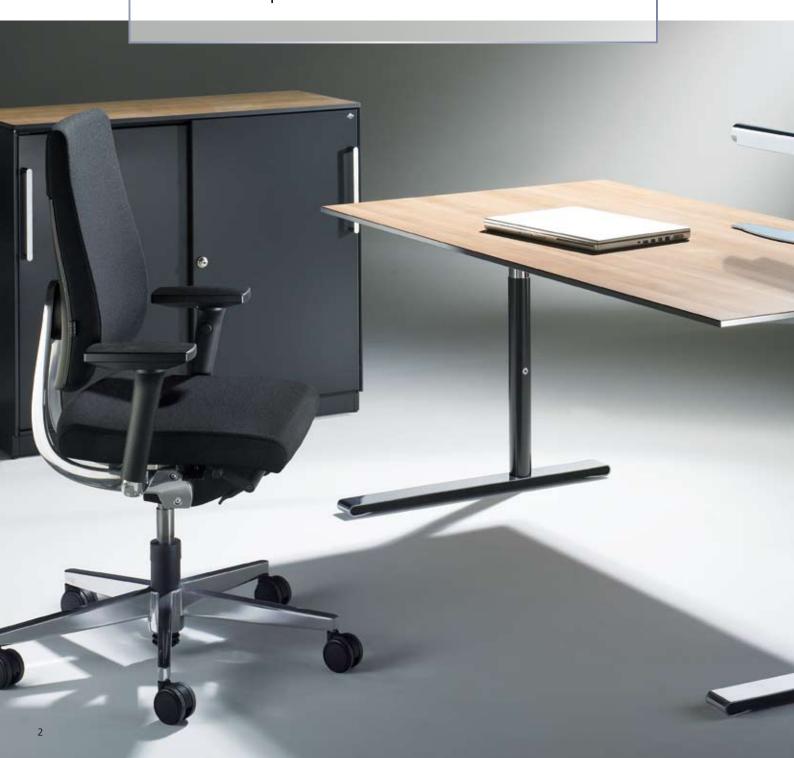

turniture for people

Refreshingly different: Cegano

Cegano – a striking and attractive character that sets itself apart. This intelligent desk system unites streamlined, modern design with practical functions for all the challenges of modern office life.

## Cegano shapes rooms.

Cegano from C+P stands for a complete workstation system with solutions for every application. How would you like to furnish your room? From the tried and tested double workstation to modern 120° group workstations and even a workbench solution – anything is possible. You have the office. We have the furniture.

High-tech in the office: Fully extensible pull-outs with parallel control, a self-closing system and an anti-tilt mechanism. Optionally available with soft closing silencers.

The timeless design of Cegano makes it easy to select office cupboards. Combining it with the Symbio cupboard system is just one of numerous ideal options. You can choose from an extremely wide range of cupboard variants – from the double-door version to the drawer model. Mix and match your own "feel-good office" with desks, cupboards and pedestals from C+P.