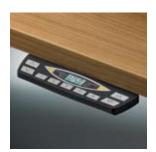

Cupboards from the Symbio range and Cegano desks match together perfectly.

**Cable aperture sockets:** The cable aperture sockets may be desk. They are available in plastic or in a metal design with a brush