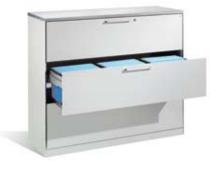

## Fresh

Bright environment. White furniture. Revitalizing feature colours. Discretion and communication: an office for ideas!

**Asisto drawer cabinets:** The ideal helpers for all filing and organizational

## Concentrating and communicating.

The height of the desks can be adjusted to suit each individual employee. And thanks to the easy mobility of the walls, you can react quickly to any changes.

Asisto drawer fittings:
Drawer cabinets from the Asisto range allow you to tidily store all conventional types of organizational media – from the classic suspension file through to data carriers.