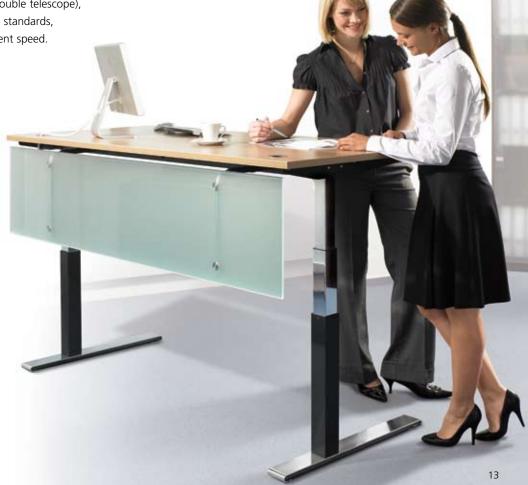

# Moving on up

A sit/stand dynamic. Black-grey steel. Satinfinish glass. Cherry decor: an office of the highest quality! C+P is well known for seamlessly integrating the sit/stand dynamic into all its office ranges. Life is movement! And good furniture gives you the necessary freedom to move.

### Sit. Stand. Move.

In either case, the same applies: stand up more often – and stay fit!

The sit/stand desks with telescopic height adjustment are far ahead of their time. With an adjustable height of 650 - 1250 mm (pneumatic or electric double telescope), they assure compliance even with future standards, strong lifting power and a high adjustment speed.