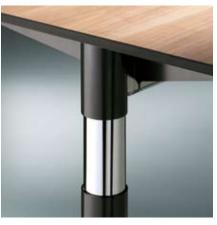

#### Pneumatic height adjustment:

The Cegano version with pneumatic height adjustment is fitted with a T-frame made of rectangular tubes. The pneumatic spring is available in various lifting power ranges to suit different table loads. The optional casters guarantee unlimited mobility.

Double telescope (pneumatic spring): The Cegano version with pneumatic height adjustment is fitted with a T-frame made of rectangular tubes. It is also available with double telescope and a height adjustment range of 650 - 1250 mm.