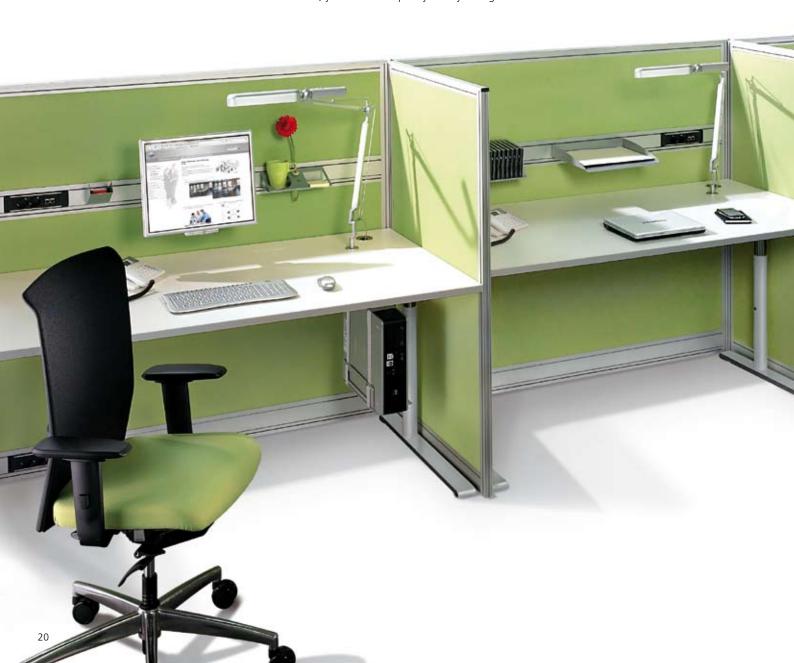

If you require visual and acoustic screening while ensuring that spontaneous communications are possible at the same time, then C+P wall systems are the perfect solution. All the necessary equipment can be integrated easily. The power and data supply, the monitor mounts and storage possibilities – everything is in or on the wall.

## Concentrating and communicating.

The height of the desks can be adjusted to suit each individual employee. And thanks to the easy mobility of the walls, you can react quickly to any changes.

Asisto drawer fittings:
Drawer cabinets from the Asisto range allow you to tidily store all conventional types of organizational media – from the classic suspension file through to data carriers.

**Linear linking:** Available for walls of identical or different heights.

**T-linking:** Available for walls of identical or different heights. Also possible as cross-linking.