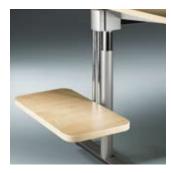

#### Sit/stand occasional table:

Height-adjustable, mobile occasional tables bring movement to the office and are ideal for efficient brief meetings.

#### Mobile freedom:

The casters integrated in the base plate provide ideal leg room. With them, you can place the occasional table in the right position in a flash.

### Height-adjustable occasional tables

### Mobile occasional furniture