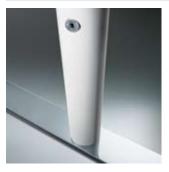

### Height adjustment

Raster height adjustment: The height adjustment works quickly and simply with socket head screws...

...or a quick-action lock in the squaretube frame and is convenient to use.