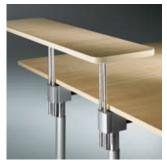

The filigree, unmistakeable form is also impressive for its stability and durability. After all, Cegano comes from C+P, the market leader for steel furniture.

Round. Square. Attractive.

**Two shapes – one system:** Cegano desk systems are optionally available with a round-tube frame...

... or a square-tube frame, just as you wish. Both variants are height-adjustable from 650 - 850 mm, so they can be adjusted perfectly for every user.

#### Frame shapes

Two shapes - one system: Cegano desk systems are optionally available with a round-tube frame...

... or a square-tube frame, just as you wish. Both variants are height adjustable from 650-850 mm.