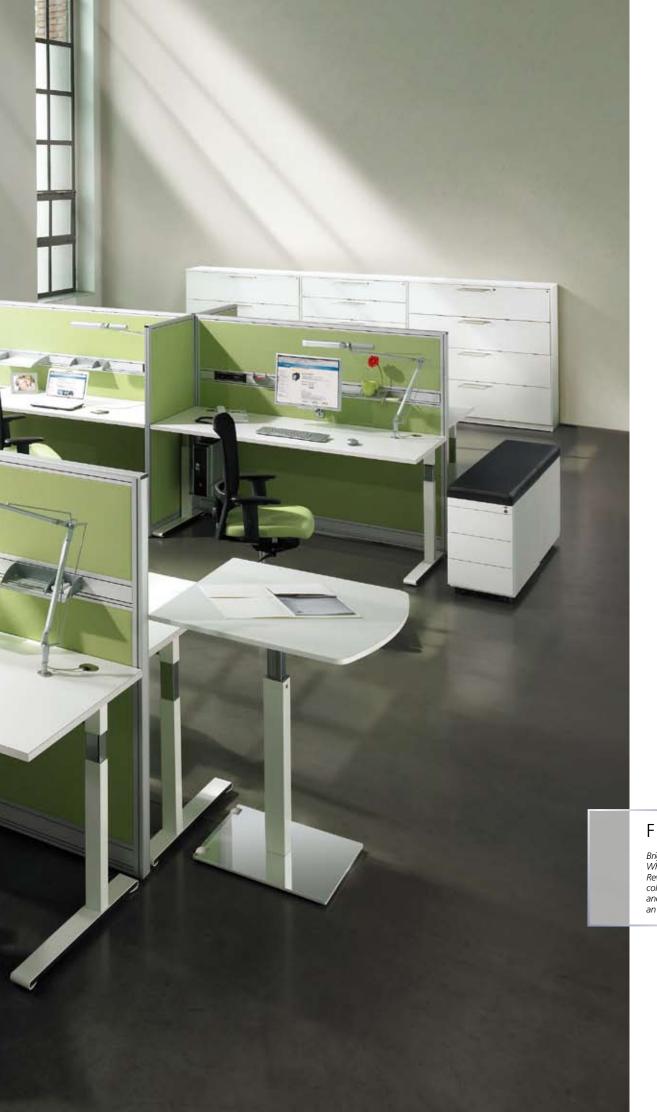

If you require visual and acoustic screening while ensuring that spontaneous communications are possible at the same time, then C+P wall systems are the perfect solution. All the necessary equipment can be integrated easily. The power and data supply, the monitor mounts and storage possibilities – everything is in or on the wall.

## Concentrating and communicating.

The height of the desks can be adjusted to suit each individual employee. And thanks to the easy mobility of the walls, you can react quickly to any changes.

Asisto drawer fittings:
Drawer cabinets from the Asisto range allow you to tidily store all conventional types of organizational media – from the classic suspension file through to data carriers.

**Linear linking:** Available for walls of identical or different heights.

**T-linking:** Available for walls of identical or different heights. Also possible as cross-linking.