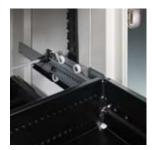

#### Wiring technology

Cable aperture sockets: Available in plastic or – as shown here - in metal with a stainless steel look and a brush seal.

Vertical cable routing: Brings the cables securely and flexibly down to the floor.

the desk is immediately neat and tidy.

**Integrable technology box:**The technology box that can be integrated in the tabletop safely houses your power and data supply and provides extremely easy and direct access. Flap open – and all the cables and devices are quickly accessible for you. Flap closed – and