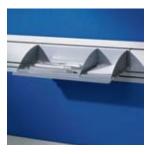

**Desktop organizers:** The railing set for desktop organizers can accommodate several organizational helpers.

Greeting, welcoming, discussing briefly while standing up – the reception point for visitors promotes spontaneous communications and can also easily be connected to a desk later.

**Visitor reception-point solo:** With a round top. For lateral attachment.

**Visitor reception-point duo:** With a rectangular top, and rounded corners. For lateral attachment on two tables

**Wiring:**Power and data flow always in the right place.