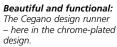

Convenient height adjustment: User-friendly and future-proof height adjustment from 650 - 850 mm, adjustable in 10-mm steps.

Both excellence and fascination are easily recognizable. The product personality of Cegano is characterized by an unmistakeable "runner" design. A formal language where straight lines are attractively combined with soft curves. The chrome-plated version of the runner is not only sophisticated, but also immensely resistant thanks to its durable surface.

Double telescope (pneumatic spring):

With an adjustable height of 650 - 1250 mm , the double telescope assures compliance even with future standards.

Dark-light contrast:

In white aluminium, white or chrome, the runner provides an attractive dark-light contrast with the black-grey core.