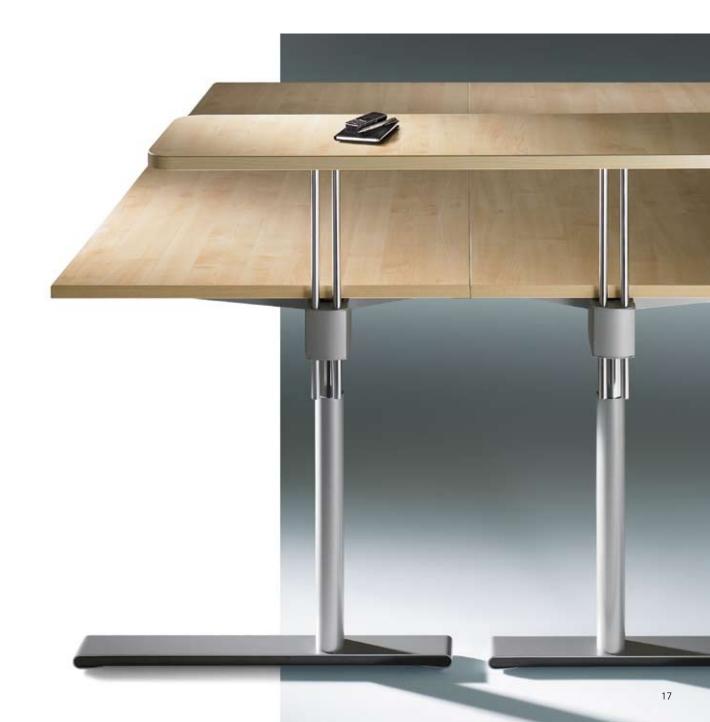

Convenient height adjustment: User-friendly and future-proof height adjustment from 650 - 850 mm, adjustable in 10-mm steps.

Both excellence and fascination are easily recognizable. The product personality of Cegano is characterized by an unmistakeable "runner" design. A formal language where straight lines are attractively combined with soft curves. The chrome-plated version of the runner is not only sophisticated, but also immensely resistant thanks to its durable surface.

### Height adjustment

Raster height adjustment: The height adjustment works quickly and simply with socket head screws...

...or a quick-action lock in the squaretube frame and is convenient to use.