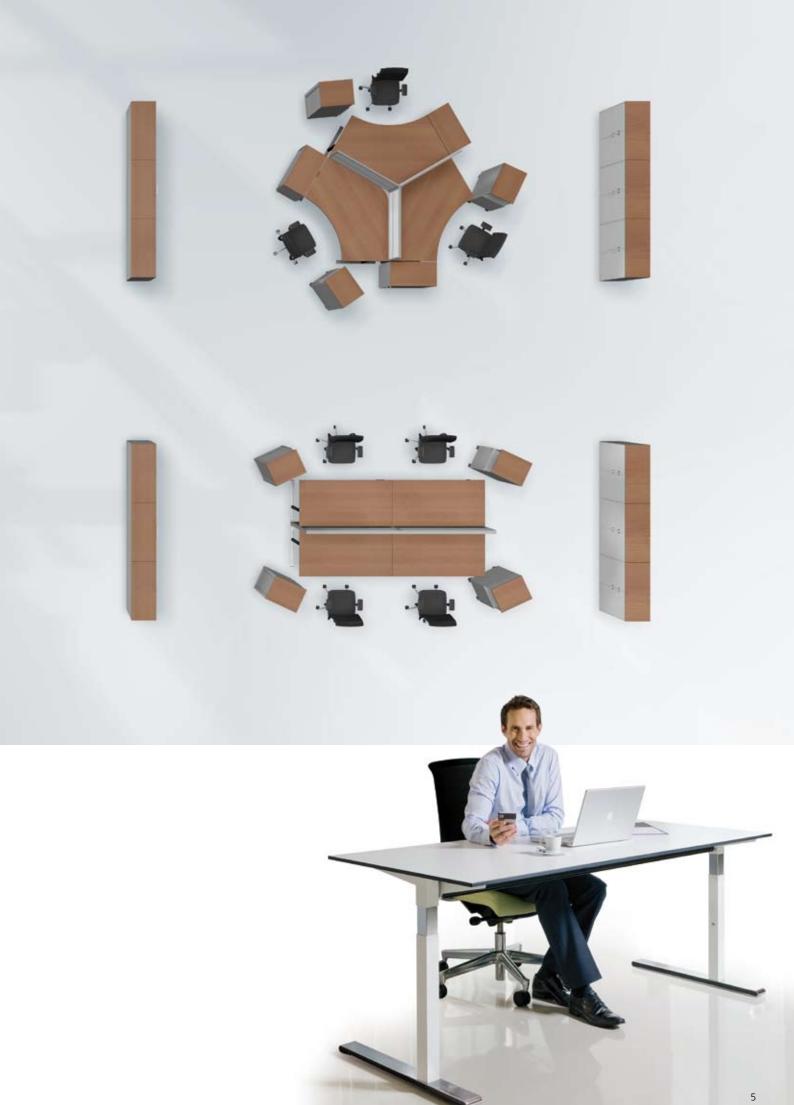

## Cegano shapes rooms.

Cegano from C+P stands for a complete workstation system with solutions for every application. How would you like to furnish your room? From the tried and tested double workstation to modern 120° group workstations and even a workbench solution – anything is possible. You have the office. We have the furniture.