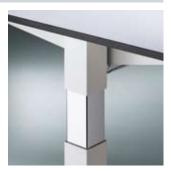

... or a square-tube frame, just as you wish. Both variants are height-adjustable from 650 - 850 mm, so they can be adjusted perfectly for every user.

#### Frame shapes

Two shapes - one system: Cegano desk systems are optionally available with a round-tube frame...

... or a square-tube frame, just as you wish. Both variants are height adjustable from 650-850 mm.