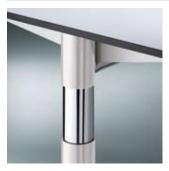

The filigree, unmistakeable form is also impressive for its stability and durability. After all, Cegano comes from C+P, the market leader for steel furniture.

Round. Square. Attractive.

**Two shapes – one system:** Cegano desk systems are optionally available with a round-tube frame...

Convenient height adjustment: User-friendly and future-proof height adjustment from 650 - 850 mm, adjustable in 10-mm steps.

Both excellence and fascination are easily recognizable. The product personality of Cegano is characterized by an unmistakeable "runner" design. A formal language where straight lines are attractively combined with soft curves. The chrome-plated version of the runner is not only sophisticated, but also immensely resistant thanks to its durable surface.

### Unmistakeable.

In this successful interplay of contrasts, the filigree runner encloses the robust, black-grey core.

Satin-finish glass: In doors and shelves. For an even more sophisticated cupboard look.

Double telescope (pneumatic spring):

With an adjustable height of 650 - 1250 mm , the double telescope assures compliance even with future standards.

Dark-light contrast:

In white aluminium, white or chrome, the runner provides an attractive dark-light contrast with the black-grey core.