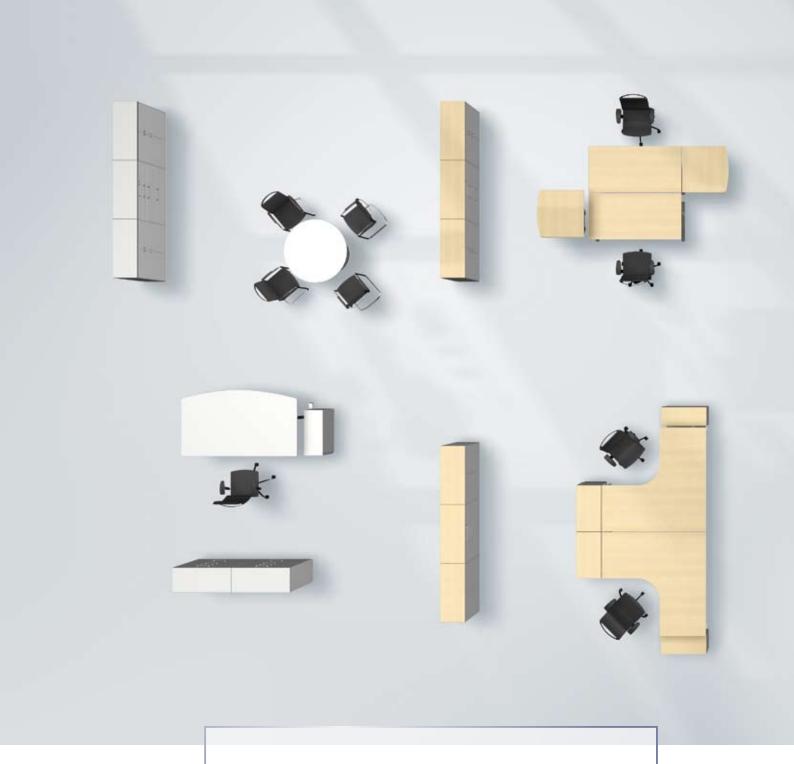

## Cegano shapes rooms.

Cegano from C+P stands for a complete workstation system with solutions for every application. How would you like to furnish your room? From the tried and tested double workstation to modern 120° group workstations and even a workbench solution – anything is possible. You have the office. We have the furniture.