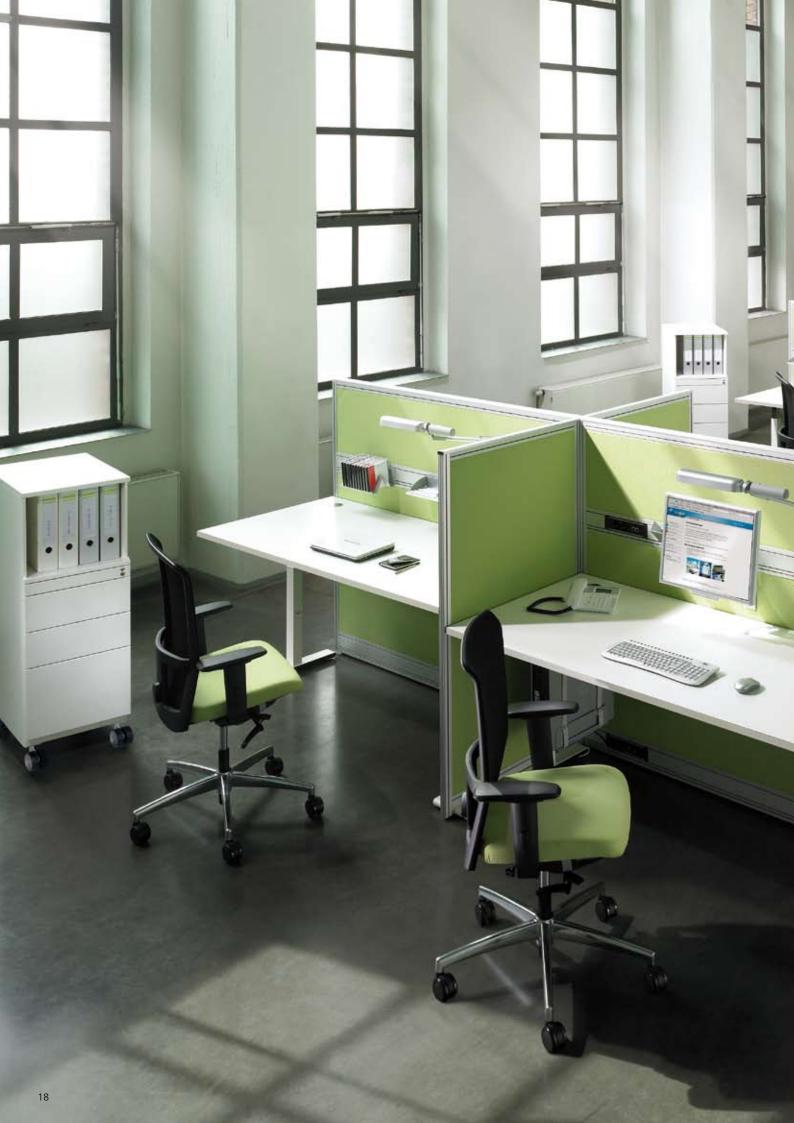

If you require visual and acoustic screening while ensuring that spontaneous communications are possible at the same time, then C+P wall systems are the perfect solution. All the necessary equipment can be integrated easily. The power and data supply, the monitor mounts and storage possibilities – everything is in or on the wall.

## Concentrating and communicating.

The height of the desks can be adjusted to suit each individual employee. And thanks to the easy mobility of the walls, you can react quickly to any changes.

Asisto drawer fittings:
Drawer cabinets from the Asisto range allow you to tidily store all conventional types of organizational media – from the classic suspension file through to data carriers.