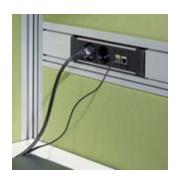

Cupboards from the Symbio range and Cegano desks match together perfectly.

**Cable aperture sockets:** The cable aperture sockets may be desk. They are available in plastic or in a metal design with a brush

#### Wiring technology

Cable aperture sockets: Available in plastic or – as shown here - in metal with a stainless steel look and a brush seal.

Vertical cable routing: Brings the cables securely and flexibly down to the floor.