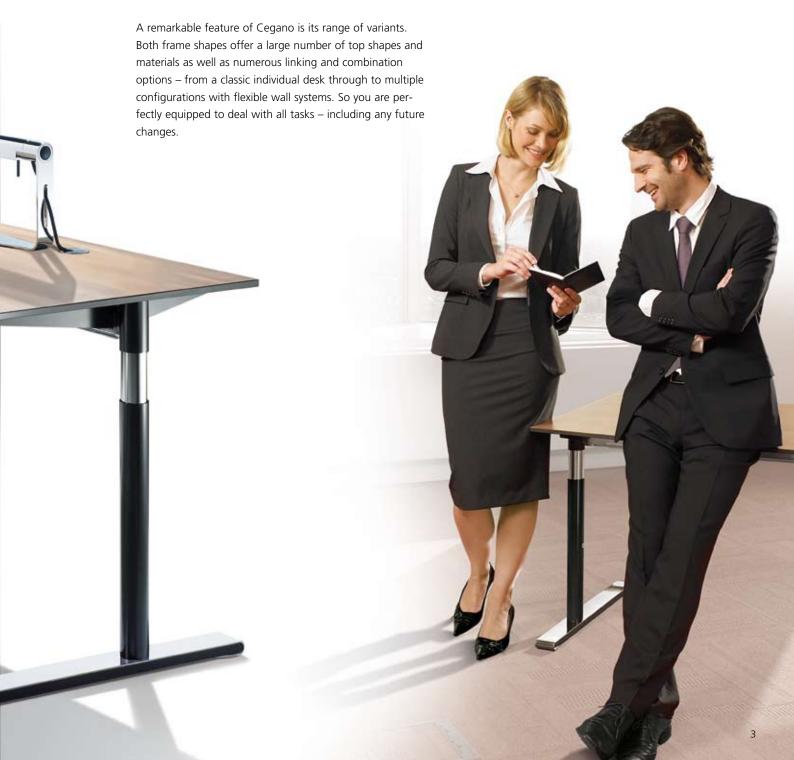

## Cegano shapes rooms.

Cegano from C+P stands for a complete workstation system with solutions for every application. How would you like to furnish your room? From the tried and tested double workstation to modern 120° group workstations and even a workbench solution – anything is possible. You have the office. We have the furniture.