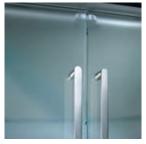

Convenient height adjustment: User-friendly and future-proof height adjustment from 650 - 850 mm, adjustable in 10-mm steps.

Both excellence and fascination are easily recognizable. The product personality of Cegano is characterized by an unmistakeable "runner" design. A formal language where straight lines are attractively combined with soft curves. The chrome-plated version of the runner is not only sophisticated, but also immensely resistant thanks to its durable surface.

### Unmistakeable.

In this successful interplay of contrasts, the filigree runner encloses the robust, black-grey core.

Satin-finish glass: In doors and shelves. For an even more sophisticated cupboard look.