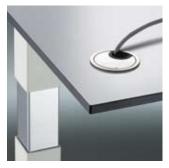

Cupboards from the Symbio range and Cegano desks match together perfectly.

**Cable aperture sockets:** The cable aperture sockets may be desk. They are available in plastic or in a metal design with a brush

#### Wiring technology

Cable aperture sockets: Available in plastic or – as shown here - in metal with a stainless steel look and a brush seal.

Vertical cable routing: Brings the cables securely and flexibly down to the floor.