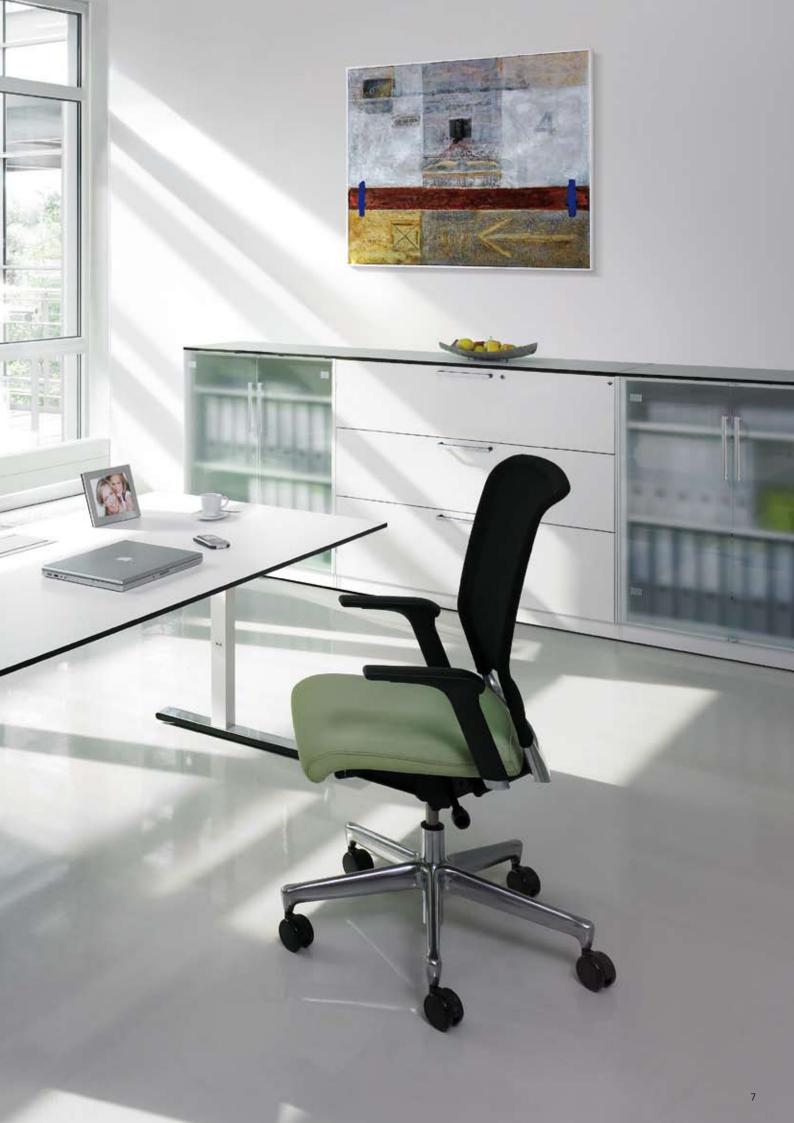

turniture for people

Refreshingly different: Cegano

Cegano – a striking and attractive character that sets itself apart. This intelligent desk system unites streamlined, modern design with practical functions for all the challenges of modern office life.

The filigree, unmistakeable form is also impressive for its stability and durability. After all, Cegano comes from C+P, the market leader for steel furniture.

Round. Square. Attractive.

**Two shapes – one system:** Cegano desk systems are optionally available with a round-tube frame...

... or a square-tube frame, just as you wish. Both variants are height-adjustable from 650 - 850 mm, so they can be adjusted perfectly for every user.

Convenient height adjustment: User-friendly and future-proof height adjustment from 650 - 850 mm, adjustable in 10-mm steps.

Both excellence and fascination are easily recognizable. The product personality of Cegano is characterized by an unmistakeable "runner" design. A formal language where straight lines are attractively combined with soft curves. The chrome-plated version of the runner is not only sophisticated, but also immensely resistant thanks to its durable surface.