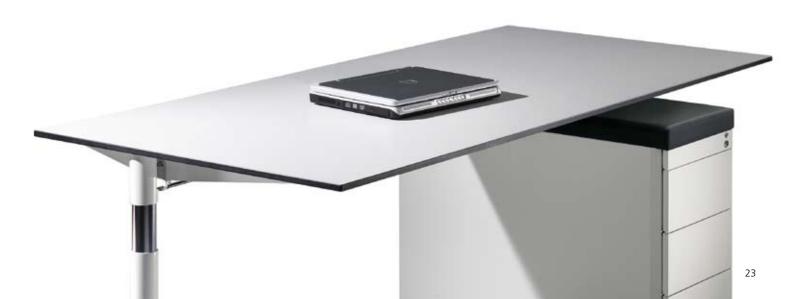

... or a square-tube frame, just as you wish. Both variants are height-adjustable from 650 - 850 mm, so they can be adjusted perfectly for every user.

Convenient height adjustment: User-friendly and future-proof height adjustment from 650 - 850 mm, adjustable in 10-mm steps.

Both excellence and fascination are easily recognizable. The product personality of Cegano is characterized by an unmistakeable "runner" design. A formal language where straight lines are attractively combined with soft curves. The chrome-plated version of the runner is not only sophisticated, but also immensely resistant thanks to its durable surface.